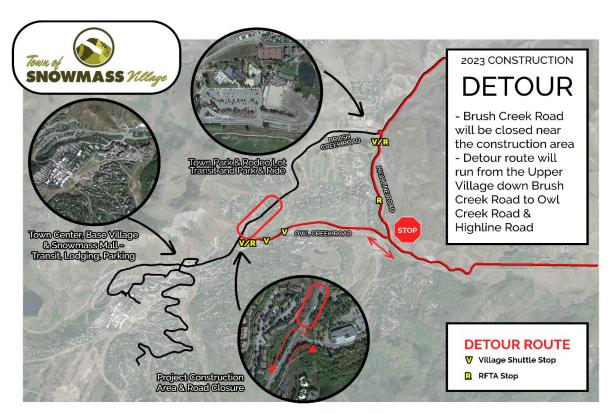

## -- FOR IMMEDIATE RELEASE --

Snowmass Village, Colorado – Brush Creek Road closed from the Blue Roof Condos to the intersection with Owl Creek Road from approximately May 15 to November 1.

The Brush Creek culvert reconstruction project begins on May 15. Brush Creek Road will be closed from the Blue Roof Condos to the intersection with Owl Creek Road from approximately **May 15, 2023, to November 1, 2023**.

A detour and special traffic alignments will be in place along Owl Creek Road and Highline Road for the duration of the project. Signage will be in place to help you get where you need to go. Detour routes will be well-marked and road closure will be hardened to prevent confusion for road users.